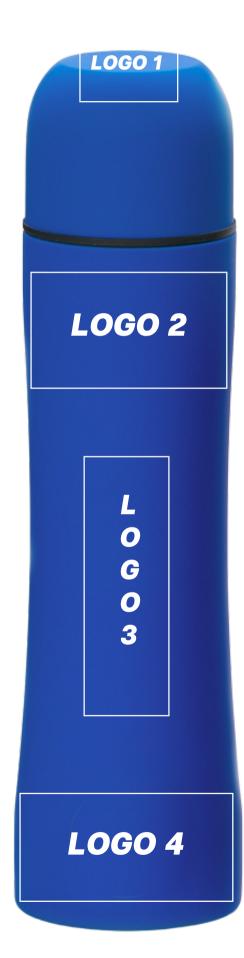

# STANDARD FOR MARKING / COLORISSIMO® THERMOS

**PRODUCT CODE: HT01** 

#### **PAD PRINTING (T4)**

#### maximum marking size, logo 1

2,5 x 2,5 cm 3 x 1 cm

max. 4 colors

### maximum marking size, logo 2

3,5 x 3,5 cm

max. 4 colors

#### maximum marking size, logo 3

2,5 x 5,5 cm

max. 4 colors

1,5 x 10 cm

max. 1 color

# maximum marking size, logo 4

3,5 x 3,5 cm

max. 4 colors

LOGO 3