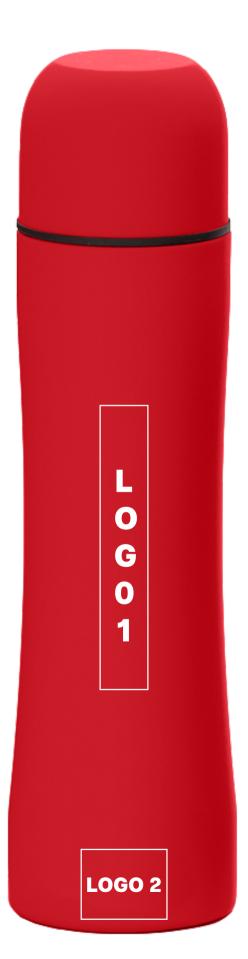

# STANDARD FOR MARKING / COLORISSIMO® WATER BOTTLE

**PRODUCT CODE: HB01** 

# maximum marking size, logo 1

2,5 x 1,5 cm full range of colors

2,7 x 1,5 cm white color

## maximum marking size, logo 2

2,5 x 2,5 cm full range of colors

2,7 x 2,5 cm white color

It is not possible to mark with UV print in the marked places (front and back). Marking only with pad printing T4