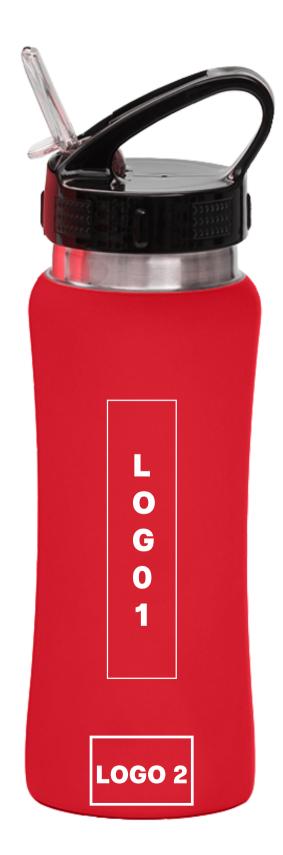

# **ENGRAVING CO2 (L5)**

maximum marking size, logo 1 2 x 8 cm

maximum marking size, logo 2  $3 \times 2 \text{ cm}$ 

Engraving on LB and NB colors:

maximum marking size, logo 1 1,5 x 8 cm

maximum marking size, logo 2 2,5 x 2 cm

# Additional information, Engraving

- 1. Each line and break must be at least 0.8 mm, e.g. the hole in the letter "a" must be 0.8 x 0.8 mm
- 2. Printing area on the LB and NB colors is smaller.
- 3. Logo 2 is placed 0,5 cm from the bottom.