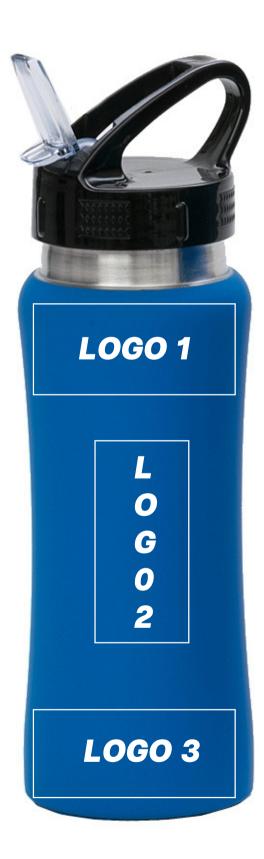

#### maximum marking size, logo 1

3,5 x 3,5 cm

max. 4 colors

## maximum marking size, logo 2

3 x 5,5 cm

max. 4 colors

1,5 x 10 cm

max. 1 color

#### maximum marking size, logo 3

3,5 x 3,5 cm

max. 4 colors