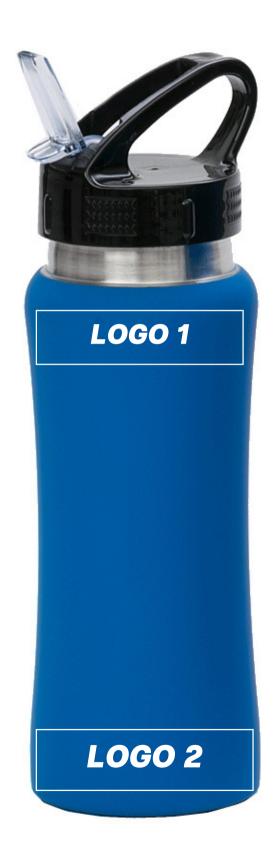

# maximum marking size, logo 1

2,5 x 1,5 cm full range of colors

2,7 x 1,5 cm white color

## maximum marking size, logo 2

2,5 x 2,5 cm full range of colors

2,7 x 2,5 cm white color

It is not possible to mark with UV print in the marked places (front and back). Marking only with pad printing T4