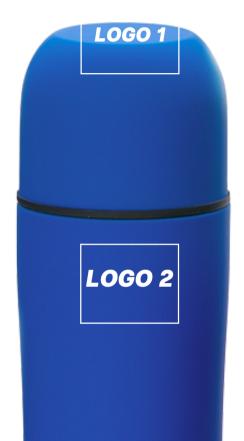

# STANDARD FOR MARKING / COLORISSIMO® WATER BOTTLE

**PRODUCT CODE: HB01** 

# **ENGRAVING CO2 (L5)**

maximum marking size, logo 1 2 x 8 cm

maximum marking size, logo 2  $3 \times 2 \text{ cm}$ 

Engraving on LB and NB colors:

maximum marking size, logo 1 1,5 x 8 cm

maximum marking size, logo 2 2,5 x 2 cm

# Additional information, Engraving

- 1. Each line and break must be at least 0.8 mm, e.g. the hole in the letter "a" must be 0.8 x 0.8 mm
- 2. Printing area on the LB and NB colors is smaller.
- 3. Logo 2 is placed 0,5 cm from the bottom.