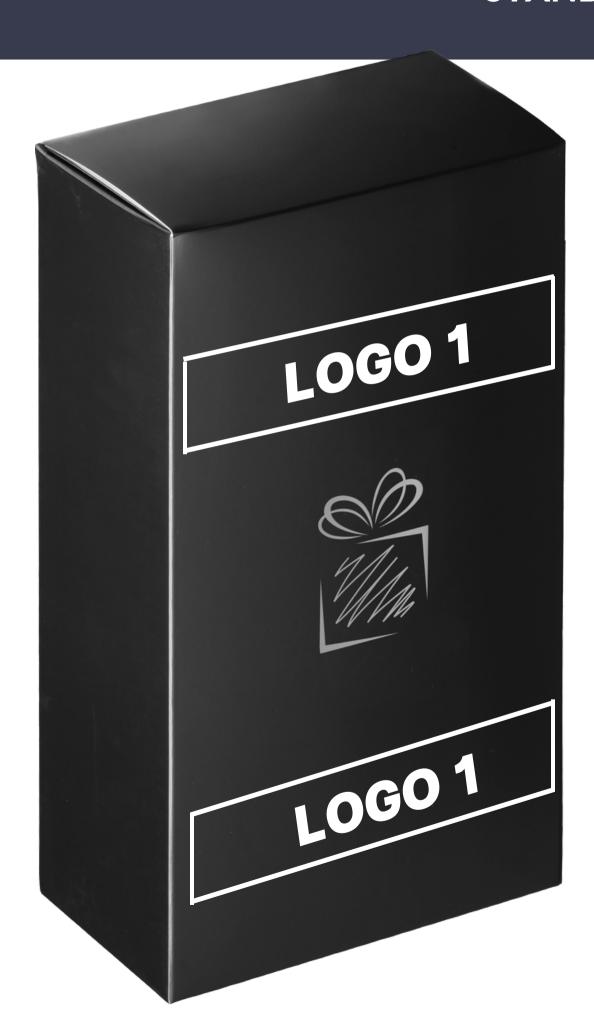

# STANDARD FOR MARKING / SET BOX FOR MSET

PRODUCT CODE: BOXC40

# maximum marking size, logo 1

7 x 2 cm

6 x 3 cm

4 x 4 cm

max. 4 colors\*

\* the use of more than 1 color depends on the design of the logotype. For consultation with the Labeling Department. It can't be marked in white.