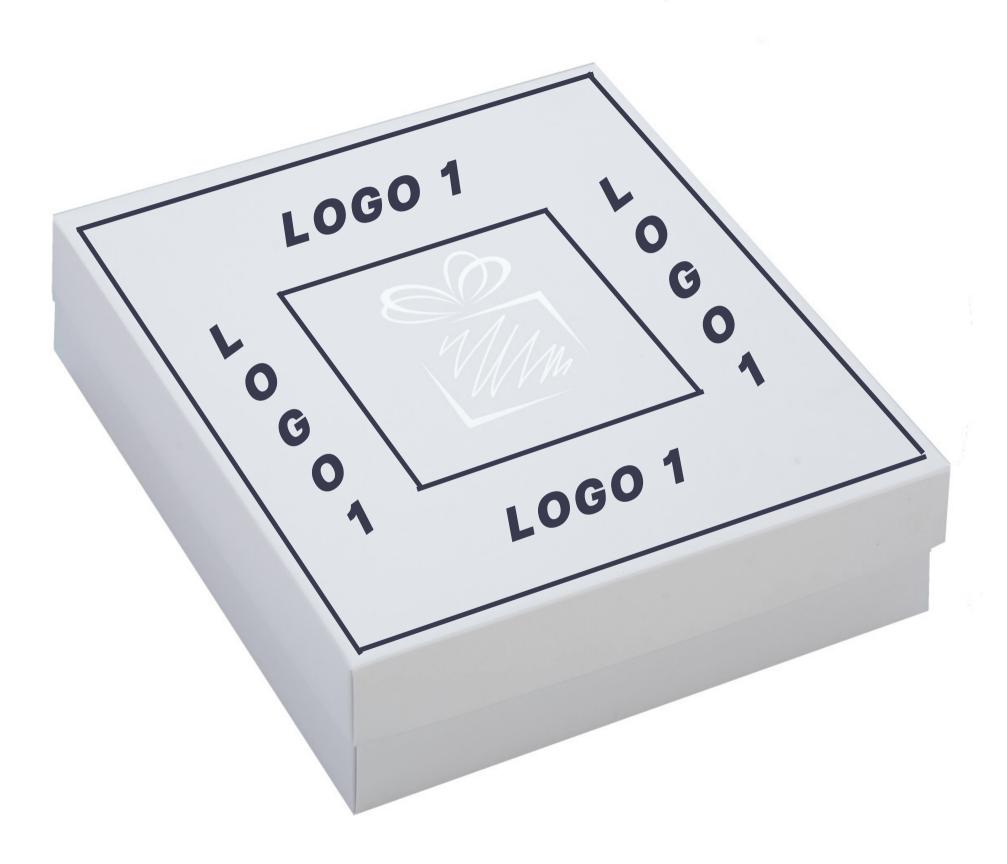

# STANDARD FOR MARKING / SET BOX

PRODUCT CODE: BOXB2

# PAD PRINTING (T1)

maximum marking size, logo 1

7 x 2 cm

6 x 3 cm

5 x 4 cm

max. 4 colors\*

\* the use of more than 1 color depends on the design of the logotype.

For consultation with the Labeling Department.